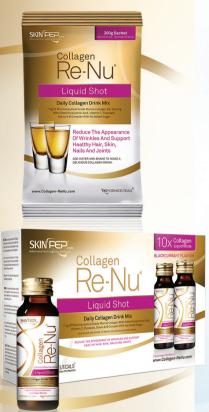

## DAILY COLLAGEN DRINK SkinPep® Collagen Re-Nu - Liquid Shot

#### Pharmaceutical Grade Marine Collagen

SkinPep® Collagen Re-Nu® Liquid Shot contains a scientifically advanced combination of collagen peptides, Hyaluronic Acid, vitamin C, B1, B2, B3, B5, B6, B12, Biotin, Folic acid and Flaxseed lignans. The natural sweetener Stevia and blackcurrant extract has been added to give a delicious taste with no added calories from sugar.

### Designed To Enhance The SkinPep Range of Anti Ageing SkinCare Products

SkinPep® Collagen Re-Nu® Liquid Shot was developed to be used in conjunction with our Serums, Creams, Powders and Gel Masks. Drinking SkinPep® Collagen Re-Nu® Liquid Shots daily will support daily collagen maintenance and optimise the level of collagen amino acids in the blood to help the body respond better to our topically applied clinically proven collagen supporting cosmetics.

#### DIRECTIONS FOR LIQUID SHOT BOTTLE:

Remove lid and add chilled water till 3/4 full. Replace lid and shake bottle for over 20 seconds. Let the liquid settle for a few minutes and drink. Consume 1 bottle daily preferably on an empty stomach or two hours before your main meal or protein supplement.

#### DIRECTIONS FOR LIQUID SHOT SACHET:

Add 1 scoop (10g) of collagen Granules to a 3/4 full glass of chilled water and stir for up to 20 seconds. Let the liquid settle for a few minutes and drink. Consume 1 serving daily preferably on an empty stomach or two hours before your main meal.

Available in: Granules Drink Mix 70g/ 300g Bulk Packs & 7.5g Prefilled bottles (5 & 10 bottle boxes)