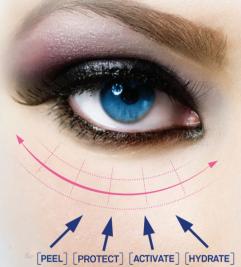

### REDUCE LINES, BAGS & DARK CIRCLES SkinPep<sup>®</sup> 4 Step Dark Circle & Eye Bags Treatment

AVAILABLE IN 14 AND 30 DAY TREATMENT SETS

# DEVELOPED TO GIVE CONTINUAL COLLAGEN & ELASTIN SUPPORT & WELL AS OPTIMAL HYDRATION & A NEW SKIN GLOW EXPERIENCE.

Follow the SkinPep<sup>®</sup> 4 Step 3 Step Dark Circle & Eye Bags treatment for 4 weeks to experience a reduction in the appearance, dark circles & eye bags and an improvement in hydration, moisturization and brighter skin.