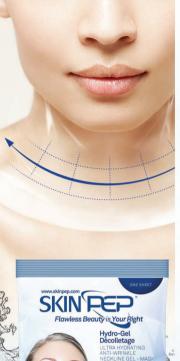

## SUPER HYDRATING & PLUMPING SkinPep® Collagen Growth Factor Décolletage Mask

#### Instant Plumping & Hydrating Support After Just 30 Minutes:

JAPAN and KOREA'S number 1 replacement for overnight moisturising creams. Our refreshing exceptional quality hypo-allergenic non greasy gel mask takes moisturization to the next level. Optimal plumping and moisture retention is now possible with Hyaluronic Acid, Aloe Vera and Concentrated Snail Secretion.

#### Maximise Collagen & Elastin:

Sodium Hyaluronate & PEP RX peptide complex<sup>™</sup> support collagen and elastin in skin cells to improve the appearance of fine lines & wrinkles.\*\*

1. After washing the face.

3. Spread evenly over

the neck area

prepare the skin with toner.

 Remove films from both sides of the sheet after opening the pouch.

4. Leave it for 30~40 minutes and remove mask.

#### FOR MAXIMUM RESULTS:

The "C Bright Booster Powder" and Hydra Boost Serum can be sprinkled directly onto the mask to boost collagen activation. Mask can be used overnight. After use, dissolve the mask in half a cup of hot water and then re-apply the dissolved serum on your neck once more and leave until dry.