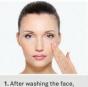

1. Wash the face leaving skin slightly wet.

 3. Gently massage in a circular motion for 1-2 minutes to remove the dead skin. (Do not skin)
 4. Leave on for another 1-2 minutes and continue to minutes and continue to massage in a circular motion. Wash off to remove skin)

slightly wet.

1. Wash the face leaving skin 2. Apply a small amount of gel to Eve or Face.

motion for 1-2 minutes to

(Do not rub hard - specific to

a little water to re-hydrate

and re-activate the gel.

remove the dead skin.