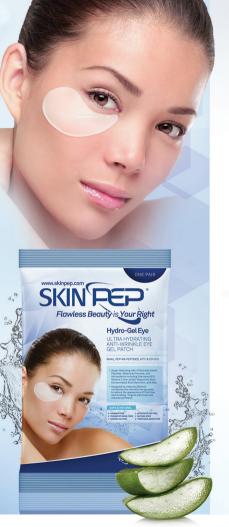

## SUPER HYDRATING & PLUMPING SkinPep<sup>®</sup> Collagen Growth Factor Eye Patch

#### Instant Plumping & Hydrating Support After Just 30 Minutes:

JAPAN and KORFA'S number 1 replacement for overnight moisturising creams. Our refreshing exceptional quality hypo-allergenic non greasy gel mask takes moisturization to the next level. Combat Dry Eyes and Crows feet with Hyaluronic acid, Aloe Vera and Concentrated Snail Secretion.

#### Maximise Collagen & Elastin:

Sodium Hvaluronate & PEP RX peptide complex<sup>™</sup> support collagen and elastin in skin cells to improve the appearance of fine lines & wrinkles.\*\*

#### Instantly Reduce The Appearance Of **Bags & Dark Circles:**

Witchhazel will reduce the appearance of vein size and eve puffiness to diminish dark eve bags instantly (after 30 minute application) This non greasy, light, yet, super hydrating hydrogel mask is suitable for all skin types and ethnicities.