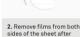

1. After washing the face, prepare the skin with toner. opening the pouch.

4. Leave it for 30~40 minutes and remove patch.

#### 3. Place each gel patch on the lower area of the eyes. Cover the gel patch with the clear plastic cover.