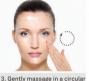

1. Wash the face leaving skin slightly wet.

 3. Gently massage in a circular motion for 1-2 minutes to remove the dead skin. (Do not skin)
 4. Leave on for another 1-2 minutes and continue to minutes and continue to massage in a circular motion. Wash off to remove skin)