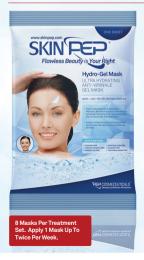

### 4 HYDRATE/ Super Hydration & Plumping Collagen Growth Factor Face Mask

4-8 Masks Per Treatment Set. Apply 1 Mask Up To Twice Per Week.

#### INSTANT MOISTURISATION & PLUMPING To Minimise The Appearance Of Fine Lines & Wrinkles.

SUPER HYDRATING HUMECTANTS Co Q10, Aloe Vera, Hyaluronic Acid, Glycerin

& Snail Secretion.

FEED SKIN COLLAGEN With Pep RX Clinically Proven Peptides, Botanical Extracts, & Super Antioxidants.

#### SAFE & NATURAL

Paraben Free, Alcohol Free, Perfume Free, Mineral Oil Free, Artificial Dyes Free.