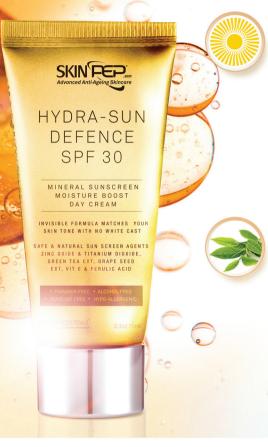

## • MAXIMUM SKIN PROTECTION • SkinPep® Hydra Sun Defence SPF 30 Day Cream

#### Invisible Formula Matches Your Skin Tone With No White Cast:

SkinPep® Hydra-Sun Defence SPF 30 Cream is an exceptionally high quality Natural sun screen day cream. It contains EU compliant non toxic, hypo-allergenic safe and effective mineral based sun UV blocking agents that unlike most other mineral based sunscreens will not leave a white chalky residue. Our advanced formulation will blend in with the colour of your natural skintone to give the look of a high quality moisturising cream without the traditional look of a mineral SPF 30 full spectrum sunscreen.

#### Powerful Antioxidants & Botanicals & Top Quality Skin Conditioning Agents

SkinPep® Hydra-Sun Defence SPF 30 Cream is designed to be used all year round. To further boost the protecting effect of Zinc Oxide and Titanium Dioxide, high concentrations of natural sun screening agents; anti oxidants Grape Seed Ext, Green Tea ext, Vit E and Ferulic Acid have been added. They can also protect you from the damaging effects of free radicals.

#### Mineral Based Zinc Oxide And Titanium Dioxide With No Added UV Absorbing Chemicals:

Almost all non mineral sun screens contain UV absorbing chemicals that have been shown in studies to damage the genetic material of skin cell or cause distruptions of the endocrine system. Our mineral based day cream water resistant UV rays reflecting formula, stays on the outside of your skin as an invisable barrier reflecting the damaging UVA and UVB rays without entering the skin cells.