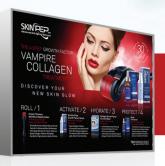

### REVEAL YOUR YOUTHFUL NEW SKIN GLOW SkinPep® 4 Step Growth Factor Vampire Collagen Treatment

AVAILABLE IN A 30 DAY TREATMENT SET

2 ACTIVATE /

Factor Serum

Maximum Collagen Plumping

Wrinkle Clear Growth

### 1 ROLL / Professional Grade Home Use Derma Roller 0.3mm Titanium (Gold plated) 540 Micro Needle Roller

CLINICALLY PROVEN TO BOOST NATURAL GROWTH FACTORS For Enhanced Skin Collagen Renewal.

ENHANCES THE ABSORPTION OF OUR CREAMS & SERUMS Tiny Holes Produced Will Enable More Efficient Delivery.

HYPO-ALLERGENIC Alcohol Free, Sodium Lauryl Sulfate Free & Artificial Dyes Free. Mineral Oil Free.

30ml Bottle. Apply Serum Day & Night For 30 Days.

Times Per Week.

DEVELOPED TO GIVE SKINPEP® USERS AN EFFECTIVE WAY TO TARGET SKIN TONE AND ELASTICITY TO REVEAL GLOWING CLEAR YOUTHFUL SKIN.

Perform each step of the SkinPep<sup>®</sup> 4 Step Growth Factor Vampire Collagen Treatment for 4 weeks to experience a reduction in the appearance of fine lines and wrinkles.