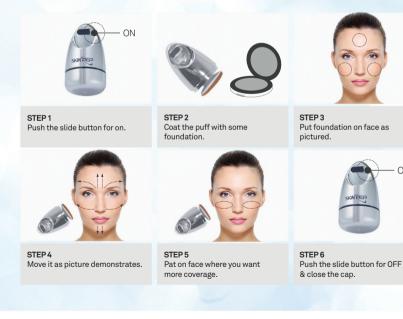

#### That's Why We Love This New Handy Gadget:

SkinPep® Auto Make-Up applicator - the exclusive vibrating auto puff. Now wherever you are, whenever you want, you can have perfect make-up. When you use the SkinPep® vibrating puff you simply apply it into the skin without leaving a huge mess. It does all the work for you and gives your skin an even tone working as a concealer, a foundation and powder all in one cutting out major steps in your make-up routine.

#### Simple To Use

The benefits of the vibrating auto puff is that it is an easy and handy make-up without the use of hands, while it's delicate and secure pattern is an excellent adhesion with light and long-wearing coverage. The vibrating applicator does not require any assembly. All you have to do is dab the compact foundation with the applicator a couple of times and turn on the switch located below the puff. The level of vibration is similar to that of a mobile phone. It is small enough to carry around, and is easy to apply to curvy areas such as the T-zone. With the many options that are available, consumers are wondering if vibrating foundation is really worth the hype. To set the record straight SkinPep<sup>®</sup> Auto Make-Up exclusive auto puff contours to the face like no other.