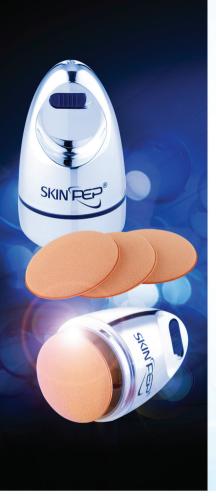

## PROFESSIONAL MAKE-UP APPLICATOR SkinPep® Auto Make-Up

Used by top "Make-Up Artists" the SkinPep® Auto Make-Up Applicator will leave a - SILKY SMOOTH, BLEMISH FREE EVEN COVER FINISH. Our unique soft and antibacterial puff provides smooth make-up with no lumps by applying on smooth and evenly for a three-dimensional deep adhesion. The delicate texture of our puff cover helps to care for delicate skin texture with near professional results every time. Our convenient removable puff is easy to change and easy to wash and can be reused many times over.

#### **Rubicell Puff**

It is latex free, anti-microbial, oil resistant (so it will not shred or swell). It can be used for applying liquid, creamy / powder, stick foundation.

The applicator operates at 12,000 fine vibrations per minute.

Excellent Quality With An Advanced Specification.

SKINPER

NUTO MAKE-U

OFF

The advanced foundation application system comes with a **facial vibrating applicator**, **4 replacement puffs** and **2 LR44 batteries**. See **www.skinpep.com** for details.