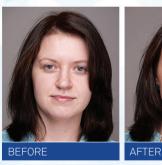

### DEVELOPED TO GIVE CONTINUAL COLLAGEN & ELASTIN SUPPORT AS WELL AS OPTIMAL HYDRATION & A NEW SKIN GLOW EXPERIENCE.

Apply the SkinPep<sup>®</sup> Wrinkle Clear Serum day and night and perform the SkinPep<sup>®</sup> 4 Step Collagen Facial Glow Treatment twice per week for 4 weeks to experience a reduction in fine lines and wrinkles. (See pictures on the back page for an example of real results after 30 days)